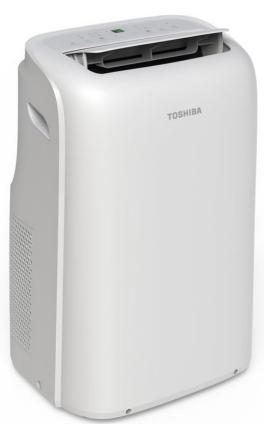

# Toshiba Portable Air Conditioner RAC-PD0812CRRC

## Toshiba Portable Air Conditioner RAC-PD0812CRRC

**Quick and Easy Installation** Fits most horizontal or vertical sliding windows

**Light and Mobile** 4-wheel design for easy room-to-room portability

**Intelligent Features** 24-Hour Timer, Sleep Mode, and Louver Auto Swing

**Sleep Mode** Auto adjusts overnight temperature for max sleep comfort

**24-Hour Timer** Program to turn on/off only when you are home

**3-in-1 Comfort** Cooling, dehumidification and ventilation all in one