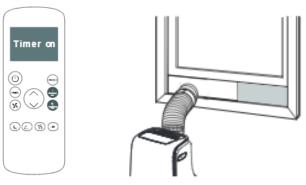

## Toshiba Portable Air Conditioner RAC-PD0812CRRC

**Quick and Easy Installation** Fits most horizontal or vertical sliding windows

**Light and Mobile** 4-wheel design for easy room-to-room portability

**Intelligent Features** 24-Hour Timer, Sleep Mode, and Louver Auto Swing

**Sleep Mode** Auto adjusts overnight temperature for max sleep comfort

**24-Hour Timer** Program to turn on/off only when you are home

**3-in-1 Comfort** Cooling, dehumidification and ventilation all in one

#### **Included Accessories**

- LCD Remote
- Hose and Window Panel Installation Kit