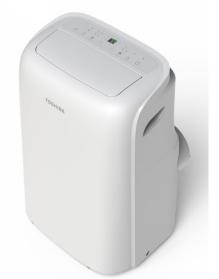

## **Toshiba Portable Air Conditioner RAC-PD0812CRRC**

#### **SPECIFICATIONS**

| Model:                         | RAC-PD0812CRRC                        |
|--------------------------------|---------------------------------------|
| Product Dimensions (W x D x H) | 17.9" x 14.4" x 27.6"                 |
| NRCAN Cooling Capacity         | 6,000 BTU/h                           |
| ASHRAE Cooling Capacity        | 8,000 BTU/h                           |
| Power                          | 1Ph, 115V~, 60Hz                      |
| Plug Type                      | 5-15P                                 |
| Control Type                   | Remote Control and<br>Digital Display |
| Applicable Area                | Up to 250                             |