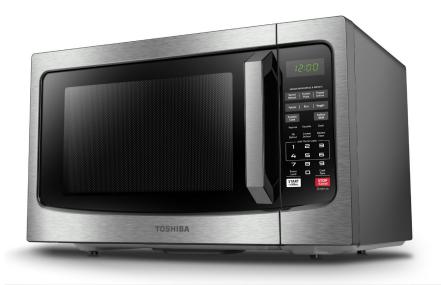

# Toshiba 1.2 Cu.Ft. Countertop Microwave

### Toshiba 1.2 Cu.Ft. **Countertop Microwave**

**Sensor for easy cooking** This microwave oven features sensor function that takes the guesswork out from cooking. Built-in sensor constantly detects the humidity level of the food during cooking, then automatically adjusts time and temperature for optimal results.