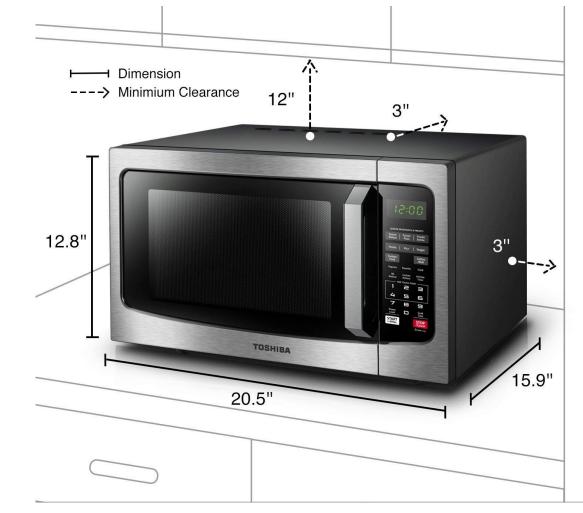

#### **SPECIFICATIONS**

| Model:                         | ML-EM31(SS)/CA        |
|--------------------------------|-----------------------|
| Rated Voltage:                 | 120V ~60Hz            |
| Rated Input Power (Microwave): | 1,500W                |
| Rated Out Power (Microwave):   | 1,100W                |
| Oven Capacity:                 | 1.2 Cu.Ft.            |
| Turntable Diameter:            | 12.4 inch             |
| External Dimensions:           | 20.5" x 17.2" x 12.8" |
| Net Weight:                    | 34.6 lbs              |

A minimum clearance of 3.0 inches (7.5cm) is required between the oven and any adjacent walls. One side must be open. Leave a minimum clearance of 12 inches (30cm) above the oven.