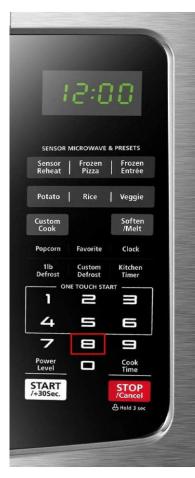

### Toshiba 1.2 Cu.Ft. **Countertop Microwave**

**Sensor for easy cooking** This microwave oven features sensor function that takes the guesswork out from cooking. Built-in sensor constantly detects the humidity level of the food during cooking, then automatically adjusts time and temperature for optimal results.

#### Custom Defrost & 1 lb. Auto Defrost

Enjoy easy defrosting with custom defrost function. Just choose from custom defrost menu and input the weight of food, the microwave will do the rest. Or you can simply defrost 1lb. item and the microwave automatically adjusts the time and power.

#### **Soften/Melt Function**

Convenient to soften/melt certain foods such as butter, chocolate and cheese. 7 auto menus with weight/portion indication spare you all the quesswork.

#### **Energy-saving Eco Mode**

Minimizing 50%\* standby power by turning on ECO mode. Save energy consumption and operating cost as well as protect our planeť.