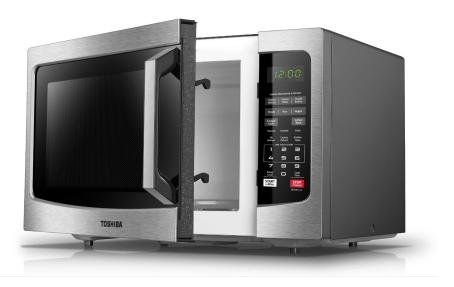

#### **Easy-to-clean Cavity**

The easy-to-clean coating is featured with hard-wearing material, making it scratch and stain resistant. Just a few wipes with a damp cloth to clean the interior, maintenance has never been so simple.