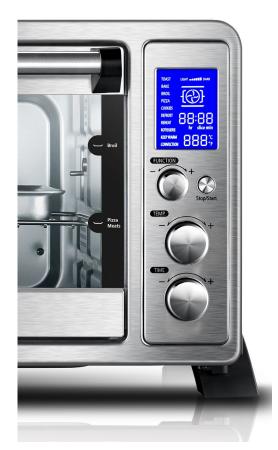

#### **Easy operation**

Large, high contrast LCD display allows you to control all the features and check current cooking settings easily. 3 control knobs with easy-turn design provide the desired cooking result every time.

#### **10 Cooking Functions**

This toaster oven features 10 popular cooking functions that care of all your cooking tasks. The three racks position with indications printed on glass offers you the flexibility to cook food at any size.