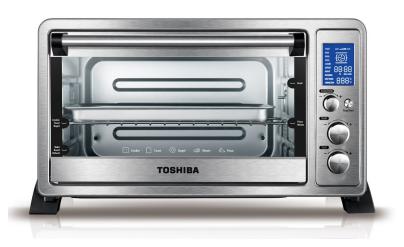

#### **10 Cooking Functions**

This toaster oven features 10 popular cooking functions that care of all your cooking tasks. The three racks position with indications printed on glass offers you the flexibility to cook food at any size.

#### **Extra-large Capacity**

Spacious interior capacity can handle everyday cooking needs. You can cook anything from roast chicken to 6 slices of bread or 12-inch pizza with ease.

#### **Easy operation**

Large, high contrast LCD display allows you to control all the features and check current cooking settings easily. 3 control knobs with easy-turn design provide the desired cooking result every time.