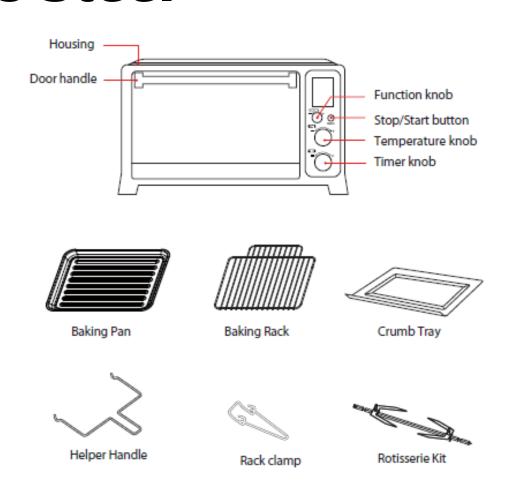

#### **Easy operation**

Large, high contrast LCD display allows you to control all the features and check current cooking settings easily. 3 control knobs with easy-turn design provide the desired cooking result every time.

#### **SPECIFICATIONS**

| Model:                       | AC25CEWC-SS                                                                    |
|------------------------------|--------------------------------------------------------------------------------|
| Power Output:                | 1,500W                                                                         |
| Oven Capacity:               | 25L/ 6-Slice                                                                   |
| Rated Energy<br>Consumption: | 1.5 KW/H                                                                       |
| External Dimensions:         | 18.98" x 15.59" x 10.78"                                                       |
| Net Weight:                  | 16.2 lbs                                                                       |
| Accessories:                 | Crumb tray, Rotisserie Kit +<br>Lifter, Baking Rack, Baking<br>Pan, Rack Clamp |
| Country of Origin:           | China                                                                          |