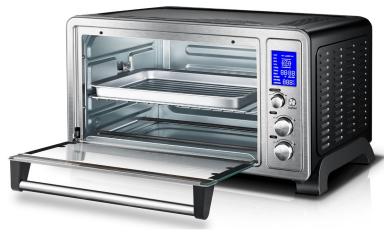

#### **Convection & Rotisserie**

Enjoy perfectly made roast chicken using the convection and rotisserie function. Convection locks in the flavor and juices, cooking meat evenly to a tender and moist consistency. The rotisserie function revolves meat slowly while cooking promoting uniform browning and crusting to give you the juiciest, self basted roasted meat every time.

#### **10 Cooking Functions**

This toaster oven features 10 popular cooking functions that care of all your cooking tasks. The three racks position with indications printed on glass offers you the flexibility to cook food at any size.