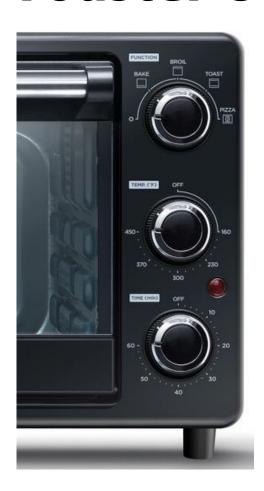

## **Easy operation**

3 control knobs with easy-turn design provide the desired cooking result every time.

### TIME SETTING

0-60 MINUTES: The timer can be set up to 60 minutes. The oven will not turn on without the timer being set. When the time knob is in the "OFF" position, the oven will not operate. To set the time, turn the knob clockwise to the desired time. Indicator light is lit only when time has been set. When the timer has reached the OFF position, a bell sound will be heard. Power supply will be cut off automatically.

## **ADJUSTING TIME**

Time can be adjusted during cooking cycle. Simply turn the timer knob to the desired time.

NOTE

To select the cooking time, first rotate the timer knob more than 90 degrees, and then turn the switch back to the time you require.

### **TEMPERATURE SETTING**

Turn the temperature knob clockwise to the desired temperature setting. The temperature can be set from 160 °F to 450 °F.

- 1. Housing
- 2. Door handle
- 3. Function knob
- 4. Upper temperature knob
- 5. Indicator light
- 6. Cooking timer
- 7. Baking Rack
- 8. Crumb tray
- 9. Baking Pan