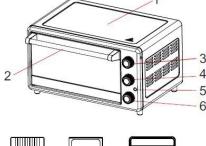

### **TEMPERATURE SETTING**

Turn the temperature knob clockwise to the desired temperature setting. The temperature can be set from 160 °F to 450 °F.

- 1. Housing
- 2. Door handle
- 3. Function knob
- 4. Upper temperature knob
- 5. Indicator light
- 6. Cooking timer
- 7. Baking Rack
- 8. Crumb tray
- 9. Baking Pan