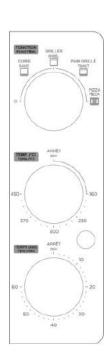

## **CONTROL SETTINGS**

### TIME SETTING

0-60 MINUTES: The timer can be set up to 60 minutes. The oven will not turn on without the timer being set. When the time knob is in the "OFF" position, the oven will not operate. To set the time, turn the knob clockwise to the desired time. Indicator light is lit only when time has been set. When the timer has reached the OFF position, a bell sound will be heard. Power supply will be cut off automatically.

## **ADJUSTING TIME**

Time can be adjusted during cooking cycle. Simply turn the timer knob to the desired time.

NOTE

To select the cooking time, first rotate the timer knob more than 90 degrees, and then turn the switch back to the time you require.

### **TEMPERATURE SETTING**

Turn the temperature knob clockwise to the desired temperature setting. The temperature can be set from 160 °F to 450 °F.

- 1. Housing
- 2. Door handle
- 3. Function knob
- 4. Upper temperature knob
- 5. Indicator light
- 6. Cooking timer
- 7. Baking Rack
- 8. Crumb tray
- 9. Baking Pan