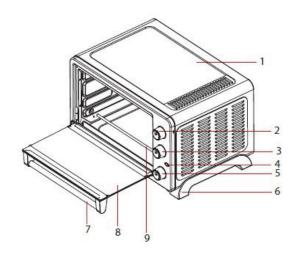

- 1. Housing
- 2. Temperature/ mode knob
- 3. Time knob
- 4. Indicator light
- 5. Accu-Time knob
- 6. Oven foot
- 7. Door handle
- 8. Glass door
- 9. Heating element
- 10. Crumb tray
- 11. Baking pan
- 12. Baking rack
- 13. Rack clamp