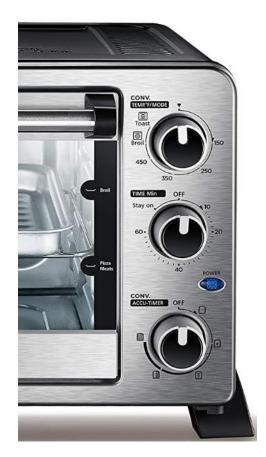

# **Innovative Accu-Timer Technology**

Make morning toast the way you like it, from lightly browned to crispy dark and every shade in between. This toaster oven features exclusive Accu-Timer technology. With Accu-Timer, selecting the preferred shade is easy, simply turn the top knob to Toast and the bottom knob to the desired shade and toasting will begin. When your toast is ready, the toaster will beep and the power will turn off. No more guesswork to find your perfect shade of toast every time.

- 1. Housing
- 2. Temperature/ mode knob
- 3. Time knob
- 4. Indicator light
- 5. Accu-Time knob
- 6. Oven foot
- 7. Door handle
- 8. Glass door
- 9. Heating element
- 10. Crumb tray
- 11. Baking pan
- 12. Baking rack
- 13. Rack clamp