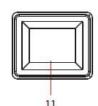

- 1. Housing
- 2. Temperature/ mode knob
- 3. Time knob
- 4. Indicator light
- 5. Accu-Time knob
- 6. Oven foot
- 7. Door handle
- 8. Glass door
- 9. Heating element
- 10. Crumb tray
- 11. Baking pan
- 12. Baking rack
- 13. Rack clamp