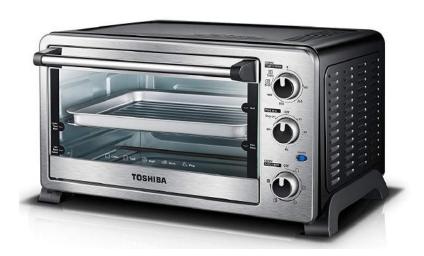

# Toshiba 25L 6-Slice Convection Toaster Oven Stainless Steel

WTR-M25ASS

# **Toshiba 25L 6-Slice Convection Toaster Oven Stainless Steel**