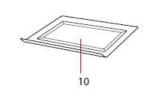

- 1. Housing
- 2. Temperature/ mode knob
- 3. Time knob
- 4. Indicator light
- 5. Accu-Time knob
- 6. Oven foot
- 7. Door handle
- 8. Glass door
- 9. Heating element
- 10. Crumb tray
- 11. Baking pan
- 12. Baking rack
- 13. Rack clamp