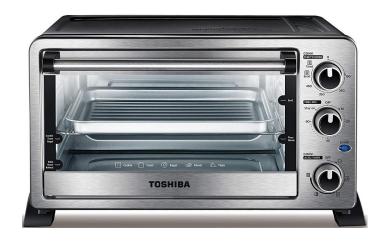

# **Toshiba 25L 6-Slice Convection Toaster Oven Stainless Steel**

- 1. Housing
- 2. Temperature/ mode knob
- 3. Time knob
- 4. Indicator light
- 5. Accu-Time knob
- 6. Oven foot
- 7. Door handle
- 8. Glass door
- 9. Heating element
- 10. Crumb tray
- 11. Baking pan
- 12. Baking rack
- 13. Rack clamp