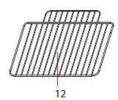

- 1. Housing
- 2. Temperature/ mode knob
- 3. Time knob
- 4. Indicator light
- 5. Accu-Time knob
- 6. Oven foot
- 7. Door handle
- 8. Glass door
- 9. Heating element
- 10. Crumb tray
- 11. Baking pan
- 12. Baking rack
- 13. Rack clamp