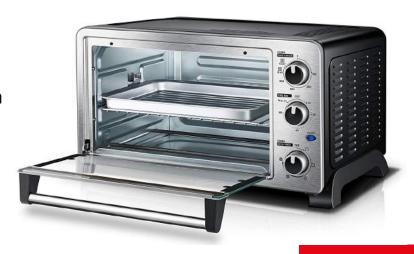

### **Convection Fan**

The convection fan allows hot air to circulate throughout the oven. This results in even baking and browning. Food cooks faster with convection, and you can generally set the oven at a lower temperature. Use the convection setting for frozen pizzas, appetizers, and roasted chicken.

## **Easy to Clean**

This toaster oven features a removable crumb tray and a nonstick interior surface. After the oven has cooled off, simply remove the crumb tray and wash in warm, soapy water. The interior can be cleaned with a damp cloth.