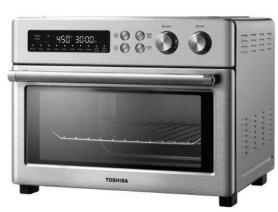

### Toshiba 25L 6-Slice Air Fry Toaster Oven Stainless Steel

WTU-A25ASS

# Toshiba 25L 6-Slice Air Fry Toaster Oven Stainless Steel