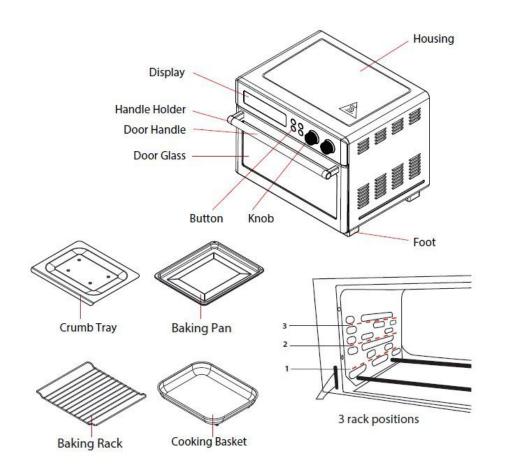

# Toshiba 25L 6-Slice Air Fry Toaster Oven Stainless Steel

#### **SPECIFICATIONS**

| Model:                    | WTU-A25ASS                                                                     |
|---------------------------|--------------------------------------------------------------------------------|
| Power Output:             | 1,750W                                                                         |
| Oven Capacity:            | 25L/ 6-Slice                                                                   |
| Rated Energy Consumption: | 1.5 KW/H                                                                       |
| External Dimensions:      | 16.7" x 15.9" x 12.9"<br>424mm x 405mm x 330mm                                 |
| Net Weight:               | 19.8 lbs / 9.0 kg                                                              |
| Accessories:              | Crumb tray, Rotisserie Kit +<br>Lifter, Baking Rack, Baking Pan,<br>Rack Clamp |
| Country of Origin:        | China                                                                          |