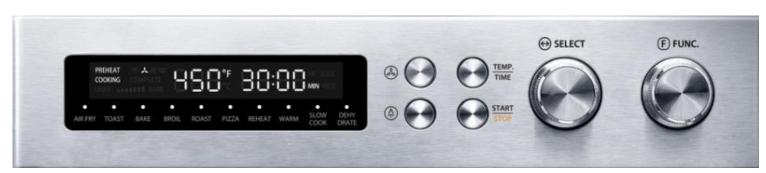

#### **10 Pre-Set Cooking Function**

This toaster oven features air frying and convection functions as well as 10 additional cooking menus. Along with the air fry function, you can toast, broil, bake, roast, reheat, and dehydrate for versatile cooking results. This toaster oven also offers a pizza, keep warm and slow cook program.

### **Convection Cooking**

Perfect cooking and browning results by using the one-touch on/off convection fan button. Switch on the convection fan when you feel like a more even browning and faster cooking under the bake, broil, roast or pizza mode and switch it off whenever you want to.