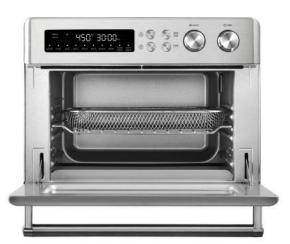

#### **Quartz Tube Top Heater & Turbo Fan System**

Equipped with 4 heating tubes on the top, this Toshiba Air Fry toaster oven speeds up the cooking process significantly and provides sufficient heat for various cooking methods. With the turbo fan system, the hot air inside the cavity rapidly forms a tornado circle that cooks the food for quick and even results.