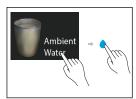

## Take water:

1. Click any icon to light up the screen, the screen activation time is 3 mins.

2. Ambient water

After the screen is on, the temperature is automatically selected as Ambient water, click the Water Outlet button to discharge the water.