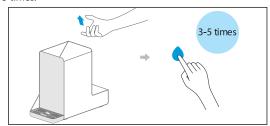

6. After the completion of water preparation, the internal pipeline is cleaned by emptying the internal water tank. Internal emptying: In the standby state, hold the "Ambient Water" and "Formula Milk" buttons at the same time for 3 seconds to enter the drainage mode; At this time, the Ambient water icon flashes, and other icons keep on. Press the Ambient water button or wait for 3 minutes after draining out water, it will automatically exit the drainage mode. When used for the first time, it is necessary to fill the raw water tank to clean the water purifier, repeated operation 3-5 times.