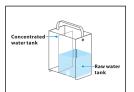

3. Fill water:

Add tap water to the raw water tank (the larger one).

- 4. Install the water tank:
- 4.1 Align the water tank with the socket on the base and press it down;
- $4.2\,\mbox{After}$  the water tank is pressed tightly, push the water tank to the side of the machine body;
- 4.3 Install the water tank cover, at this time, the top of the water tank cover is flush with the top of the machine body.