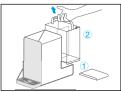

- 2. Steps of taking out the water tank:
- 2.1 Remove the water tank cover;
- 2.2 Lift the handle of the water tank and pull the water tank out, and then lift it out after it is disconnected from the base.