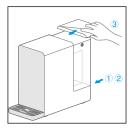

## First use instruction

- When using for the first time, it is specially stated that you need to feed water twice, and it takes about 7 minutes to produce water.
- 1. Open the package, place it on the level table, and install the water tray.

- 2. Steps of taking out the water tank:
- 2.1 Remove the water tank cover;
- 2.2 Lift the handle of the water tank and pull the water tank out, and then lift it out after it is disconnected from the base.

3. Fill water:

Add tap water to the raw water tank (the larger one).

- 4. Install the water tank:
- 4.1 Align the water tank with the socket on the base and press it down;
- $4.2\,\mbox{After}$  the water tank is pressed tightly, push the water tank to the side of the machine body;
- 4.3 Install the water tank cover, at this time, the top of the water tank cover is flush with the top of the machine body.