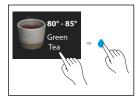

 Other options
 Select the corresponding temperature, and press the Water Outlet button to take water.