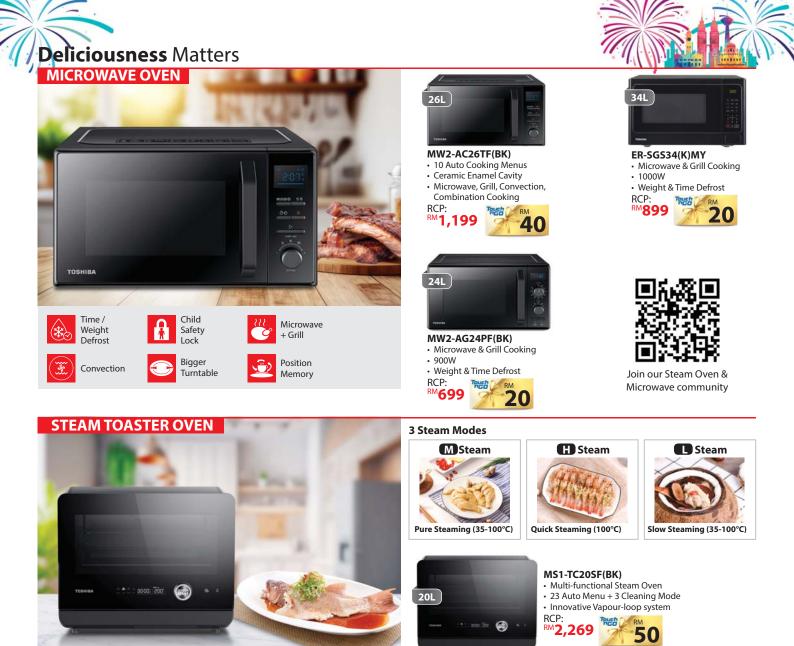

100

SenseDose<sup>™</sup>

<sup>RM</sup>5,199

RCP:

Smart Control

Ultra Fine Bubble

TWD-BJ120M4M

THE GREATWAVES™

Also available: TWD-BJ120M4M(SK) 11/7KG

Real Inverter

SENSEDRY<sup>™</sup>

<sup>RM</sup>4,739

RCP:

TW-BK115GF4M(SK) • The GREATWAVES™ • Smart Control • Ultra Fine Bubble RCP: RM4,329

Also available: TW-BK105GF4M(SK) 9.5KG TW-BK95GF4M(SK) 8.5KG

TWD-BK90S2M

Real Inverter

SENSEDRY<sup>™</sup>

RM3,349

RCP:

100

THE GREATWAVES™

Also available: TWD-BK90S2M(SK) 8/5KG