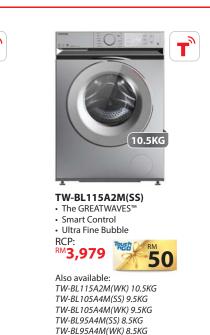

e: GR-RT415WE-PMY(06) 360L Also available: GR-RT624WE-PMY(06) 530L GR-RT624WE-PMY(37) 530L GR-RT559WE-PMY(37) 490L GR-RT559WE-PMY(06) 490L

530L Glass



\* Promotion is valid while stocks last on first come first served basis. Terms and conditions apply.

Pure BIO

Origin Inverter

AirFALL Cooling



TWD-BM135GF4M(SK)

Teuch

Also available: TWD-BM105GF4M(SK) 9.5/7KG TWD-BM115GF4M(SK) 10.5/7KG TWD-BM125GF4M(SK) 11.5/8KG

100

SenseDose<sup>™</sup>

<sup>RM</sup>5,199

RCP:

Smart Control

Ultra Fine Bubble





TWD-BJ120M4M

THE GREATWAVES™

Also available: TWD-BJ120M4M(SK) 11/7KG

Real Inverter

SENSEDRY<sup>™</sup>

<sup>RM</sup>4,739

RCP:

TW-BK115GF4M(SK) • The GREATWAVES™ • Smart Control • Ultra Fine Bubble RCP: RM4,329

Also available: TW-BK105GF4M(SK) 9.5KG TW-BK95GF4M(SK) 8.5KG



TWD-BK90S2M

Real Inverter

SENSEDRY<sup>™</sup>

RM3,349

RCP:

100

THE GREATWAVES™

Also available: TWD-BK90S2M(SK) 8/5KG

100

TW-BL95A4M(WK) 8.5KG TW-BL85A2M(SS) 7.5KG TW-BL85A2M(WK) 7.5KG

# Washing Experience Matters



#### 1 Press 1 Load. Once Add for 1 Month.

TOSHIBA pioneering injection device for top loader, EXDOT, initiates a more interactive, efficient, and user-friendly solution to liquid dosing.





Storage Tanks

Precision Dosing System





AW-UK1150HM(SG) The GREATWAVES • Ultra Fine Bubble • Easy Kit RCP: <sup>RM</sup>1,999 50



AW-DUK1300KM(SG) The GREATWAVES™ Humanized Design Multi Programs RCP: Touch RM2.359 50



AW-DUM1300KM(MK) EXDOT Precision Dosing System The GREATWAVES™ • Ultra Fine Bubble RCP Touc RM2 50

Also available: AW-DUM1100JM(MK) 10.0KG





RM2

D