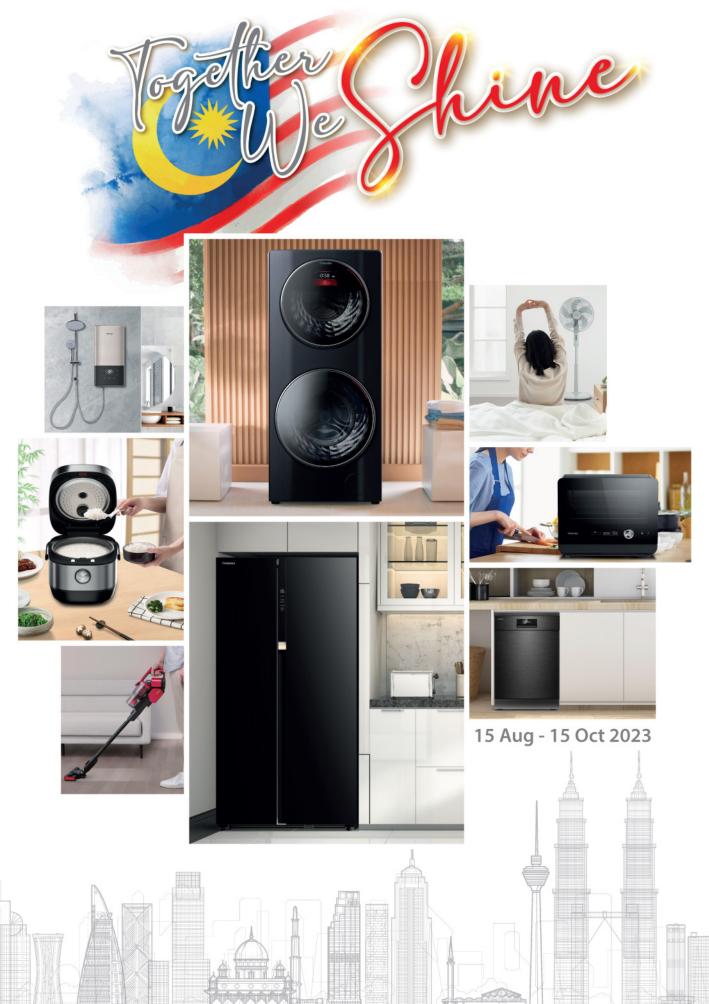

# **BUY & WIN**\*





**Daily winners x 4** win RM50 Touch 'n Go e-Wallet



Weekly winners x 2 win Small Appliances (Worth RM150) MONTHLY



Monthly winners x 12 win RM300 Touch 'n Go e-Wallet



\*For purchases of RM300 and above.

### Origin Fresh Matters MULTI DOOR & SIDE BY SIDE



M

400L

Also available: GR-RT415WE-PMY(06) 360L Also available: GR-RT624WE-PMY(06) 530L GR-RT624WE-PMY(37) 530L GR-RT559WE-PMY(37) 490L GR-RT559WE-PMY(06) 490L

530L Glass



\* Promotion is valid while stocks last on first come first served basis. Terms and conditions apply.

Pure BIO

Origin Inverter

AirFALL Cooling



TWD-BM135GF4M(SK)

Teuch

Also available: TWD-BM105GF4M(SK) 9.5/7KG TWD-BM115GF4M(SK) 10.5/7KG TWD-BM125GF4M(SK) 11.5/8KG

100

SenseDose<sup>™</sup>

<sup>RM</sup>5,199

RCP:

Smart