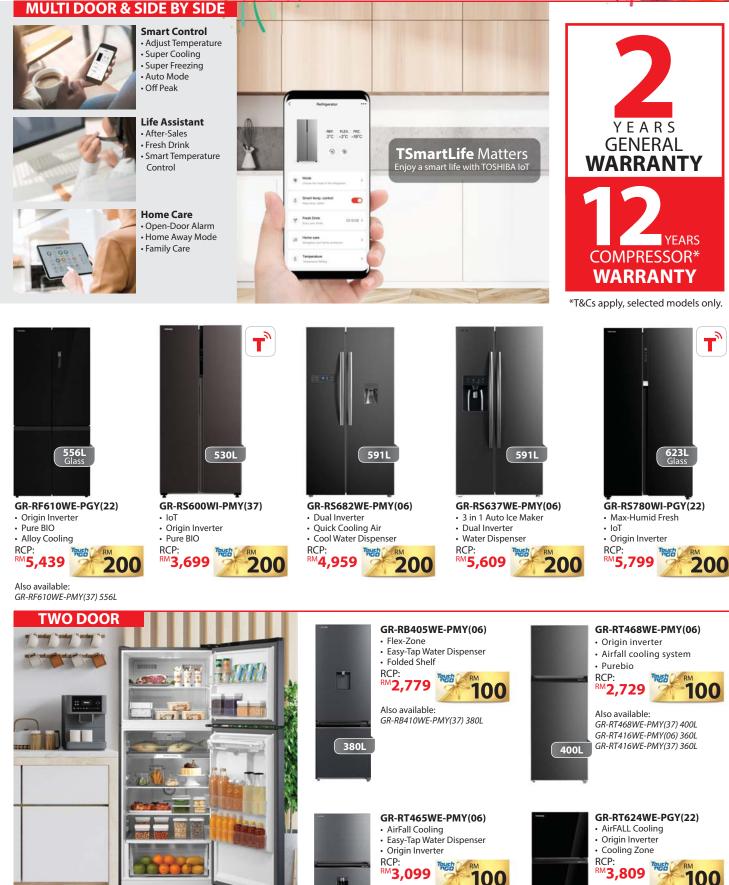

### Origin Fresh Matters MULTI DOOR & SIDE BY SIDE

M

400L

Also available: GR-RT415WE-PMY(06) 360L Also available: GR-RT624WE-PMY(06) 530L GR-RT624WE-PMY(37) 530L GR-RT559WE-PMY(37) 490L GR-RT559WE-PMY(06) 490L

530L Glass

\* Promotion is valid while stocks last on first come first served basis. Terms and conditions apply.

Pure BIO

Origin Inverter

AirFALL Cooling

TWD-BM135GF4M(SK)

Teuch

Also available: TWD-BM105GF4M(SK) 9.5/7KG TWD-BM115GF4M(SK) 10.5/7KG TWD-BM125GF4M(SK) 11.5/8KG