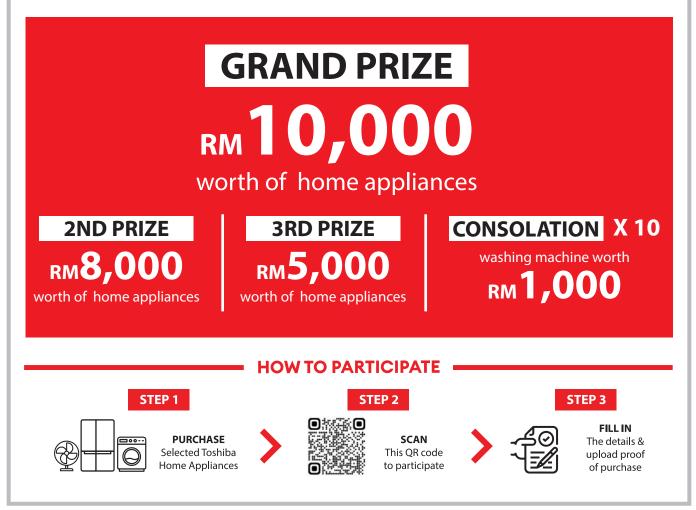

# **BUY & WIN**\*

**Daily winners x 4** win RM50 Touch 'n Go e-Wallet

Weekly winners x 2 win Small Appliances (Worth RM150) MONTHLY

Monthly winners x 12 win RM300 Touch 'n Go e-Wallet

\*For purchases of RM300 and above.