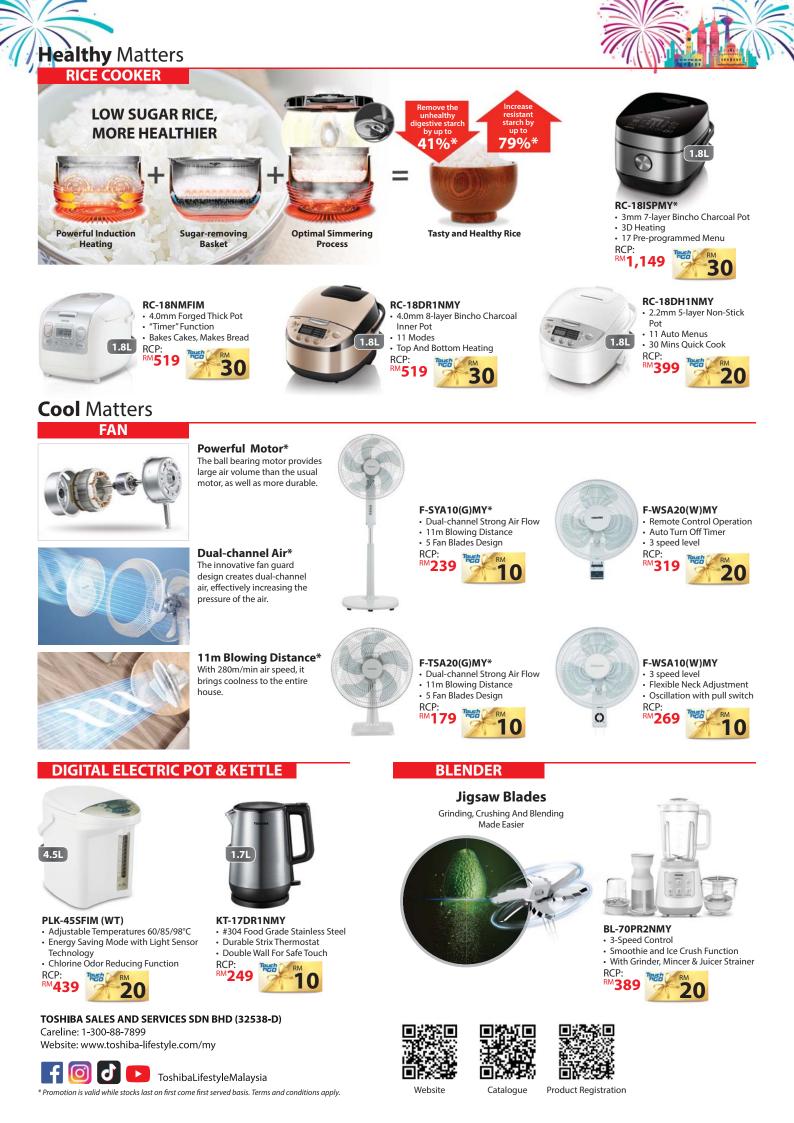

on<br>Installation<br>Installation<br>Installation<br>Installation<br>Installation<br>Installation<br>Installation<br>Installation<br>Installation<br>Installation<br>Installation<br>Installation<br>Installation<br>Installation<br>Installation<br>Installation<br>Installation<br>Installation<br>Installation<br>Installation<br>Installation<br>Installation<br>Installation<br>Installation<br>Installation<br>Installation<br>Installation<br>Installation<br>Installation<br>Installation<br>Installation<br>Installation<br>Installation<br>Installation<br>Installation<br>Installation<br>Installation<br>Installation<br>Installation<br>Installation<br>Installation<br>Installation<br>Installation<br>Installation<br>Installation<br>Installation<br>Installation<br>Installation | Brace Settings<br>Brace |