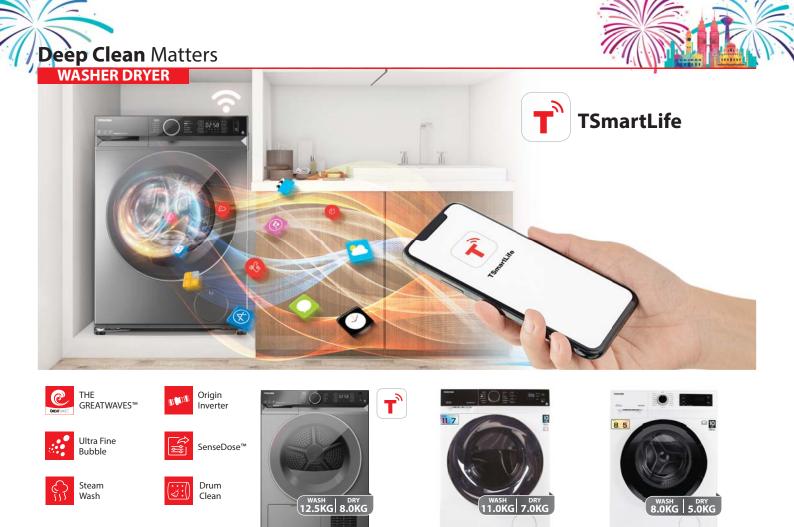

# **BUY & WIN**\*





**Daily winners x 4** win RM50 Touch 'n Go e-Wallet



Weekly winners x 2 win Small Appliances (Worth RM150) MONTHLY



Monthly winners x 12 win RM300 Touch 'n Go e-Wallet



\*For purchases of RM300 and above.

### Origin Fresh Matters MULTI DOOR & SIDE BY SIDE



M

400L

Also available: GR-RT415WE-PMY(06) 360L Also available: GR-RT624WE-PMY(06) 530L GR-RT624WE-PMY(37) 530L GR-RT559WE-PMY(37) 490L GR-RT559WE-PMY(06) 490L

530L Glass



\* Promotion is valid while stocks last on first come first served basis. Terms and conditions apply.

Pure BIO

Origin Inverter

AirFALL Cooling



TWD-BM135GF4M(SK)

Teuch

Also available: TWD-BM105GF4M(SK) 9.5/7KG TWD-BM115GF4M(SK) 10.5/7KG TWD-BM125GF4M(SK) 11.5/8KG

100

SenseDose<sup>™</sup>

<sup>RM</sup>5,199

RCP:

Smart Control

Ultra Fine Bubble





TWD-BJ120M4M

THE GREATWAVES™

Also available: TWD-BJ120M4M(SK) 11/7KG

Real Inverter

SENSEDRY<sup>™</sup>

<sup>RM</sup>4,739

RCP:

TW-BK115GF4M(SK) • The GREATWAVES™ • Smart Control • Ultra Fine Bubble RCP: RM4,329

Also available: TW-BK105GF4M(SK) 9.5KG TW-BK95GF4M(SK) 8.5KG



TWD-BK90S2M

Real Inverter

SENSEDRY<sup>™</sup>

RM3,349

RCP:

100

THE GREATWAVES™

Also available: TWD-BK90S2M(SK) 8/5KG

100

TW-BL95A4M(WK) 8.5KG TW-BL85A2M(SS) 7.5KG TW-BL85A2M(WK) 7.5KG

# Washing Experience Matters



#### 1 Press 1 Load. Once Add for 1 Month.

TOSHIBA pioneering injection