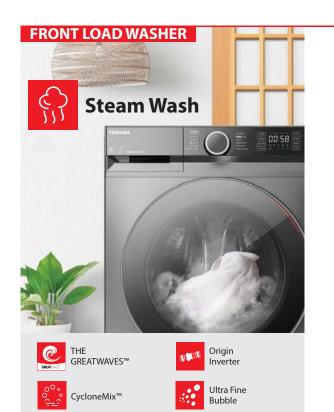

530L Glass

\* Promotion is valid while stocks last on first come first served basis. Terms and conditions apply.

Pure BIO

Origin Inverter

AirFALL Cooling

TWD-BM135GF4M(SK)

Teuch

Also available: TWD-BM105GF4M(SK) 9.5/7KG TWD-BM115GF4M(SK) 10.5/7KG TWD-BM125GF4M(SK) 11.5/8KG