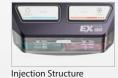

#### 1 Press 1 Load. Once Add for 1 Month.

TOSHIBA pioneering injection device for top loader, EXDOT, initiates a more interactive, efficient, and user-friendly solution to liquid dosing.

Storage Tanks

Precision Dosing System