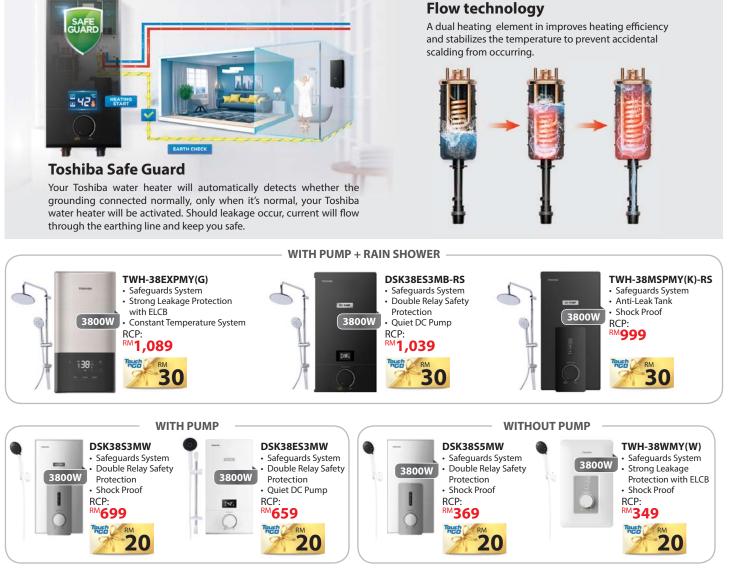

# Dust-Free Matters

**Prevent Scalding with Whirl Water** 

# Hygience Matters

| Hi-Temp<br>Hygiene Cycle                                                      | DW-14F2(BS)-MY         HI-TEMP Hygiene Cycle         UV LED Sterilizer         Anti Bacterial Filter         RCP:         RM4,279         14 Place Settings                                                                                                                                                                                                                                                                                                                                                                                                                                                                                                                                                                                                                                                                                                                                                                                                                                                                                                                                                                                                                                                                                                                                                                                                                                                                                                                                                                                                                                                                                                                                                                                                                                                                                                                                                                                                                                                                                                                                                                                                                                                                                                                                                                                                                                                   | DW-14F1(5)-MY<br>• HI-TEMP Hygiene Cycle<br>• Anti Bacterial Filter<br>• Soil-Sensing Auto Cycle<br>RCP:<br>RM3,089                                                                                                                                                                                                                                                                                                                                                                                                                                                                                                                                                                                                                                                                                                                                                                                                                                                                                                                                                                                                                                                                                                                                                                                                                                                                                                                                                                                                                                                                                                                                                                                                                                                                                                                                                                                                                                                                                                                                                                                                                                                                                                                                                                                                                                                                                                                                                                                                                                   |
|-------------------------------------------------------------------------------|---------------------------------------------------------------------------------------------------------------------------------------------------------------------------------------------------------------------------------------------------------------------------------------------------------------------------------------------------------------------------------------------------------------------------------------------------------------------------------------------------------------------------------------------------------------------------------------------------------------------------------------------------------------------------------------------------------------------------------------------------------------------------------------------------------------------------------------------------------------------------------------------------------------------------------------------------------------------------------------------------------------------------------------------------------------------------------------------------------------------------------------------------------------------------------------------------------------------------------------------------------------------------------------------------------------------------------------------------------------------------------------------------------------------------------------------------------------------------------------------------------------------------------------------------------------------------------------------------------------------------------------------------------------------------------------------------------------------------------------------------------------------------------------------------------------------------------------------------------------------------------------------------------------------------------------------------------------------------------------------------------------------------------------------------------------------------------------------------------------------------------------------------------------------------------------------------------------------------------------------------------------------------------------------------------------------------------------------------------------------------------------------------------------|-------------------------------------------------------------------------------------------------------------------------------------------------------------------------------------------------------------------------------------------------------------------------------------------------------------------------------------------------------------------------------------------------------------------------------------------------------------------------------------------------------------------------------------------------------------------------------------------------------------------------------------------------------------------------------------------------------------------------------------------------------------------------------------------------------------------------------------------------------------------------------------------------------------------------------------------------------------------------------------------------------------------------------------------------------------------------------------------------------------------------------------------------------------------------------------------------------------------------------------------------------------------------------------------------------------------------------------------------------------------------------------------------------------------------------------------------------------------------------------------------------------------------------------------------------------------------------------------------------------------------------------------------------------------------------------------------------------------------------------------------------------------------------------------------------------------------------------------------------------------------------------------------------------------------------------------------------------------------------------------------------------------------------------------------------------------------------------------------------------------------------------------------------------------------------------------------------------------------------------------------------------------------------------------------------------------------------------------------------------------------------------------------------------------------------------------------------------------------------------------------------------------------------------------------------|
|                                                                               |                                                                                                                                                                                                                                                                                                                                                                                                                                                                                                                                                                                                                                                                                                                                                                                                                                                                                                                                                                                                                                                                                                                                                                                                                                                                                                                                                                                                                                                                                                                                                                                                                                                                                                                                                                                                                                                                                                                                                                                                                                                                                                                                                                                                                                                                                                                                                                                                               | 14 Place Settings                                                                                                                                                                                                                                                                                                                                                                                                                                                                                                                                                                                                                                                                                                                                                                                                                                                                                                                                                                                                                                                                                                                                                                                                                                                                                                                                                                                                                                                                                                                                                                                                                                                                                                                                                                                                                                                                                                                                                                                                                                                                                                                                                                                                                                                                                                                                                                                                                                                                                                                                     |
| Hi-temp   hygiene cycle     Image: Anti-bacterial   filter     Turbo   Drying | B Place Settings<br>B Place Settings<br>Under Settings<br>Durbe Hagiene Cycle<br>Installation<br>Under Hagiene Cycle<br>Installation<br>Installation<br>Installation<br>Installation<br>Installation<br>Installation<br>Installation<br>Installation<br>Installation<br>Installation<br>Installation<br>Installation<br>Installation<br>Installation<br>Installation<br>Installation<br>Installation<br>Installation<br>Installation<br>Installation<br>Installation<br>Installation<br>Installation<br>Installation<br>Installation<br>Installation<br>Installation<br>Installation<br>Installation<br>Installation<br>Installation<br>Installation<br>Installation<br>Installation<br>Installation<br>Installation<br>Installation<br>Installation<br>Installation<br>Installation<br>Installation<br>Installation<br>Installation<br>Installation<br>Installation<br>Installation<br>Installation<br>Installation<br>Installation<br>Installation<br>Installation<br>Installation<br>Installation<br>Installation<br>Installation<br>Installation<br>Installation<br>Installation<br>Installation<br>Installation<br>Installation<br>Installation<br>Installation<br>Installation<br>Installation<br>Installation<br>Installation<br>Installation<br>Installation<br>Installation<br>Installation<br>Installation<br>Installation<br>Installation<br>Installation<br>Installation<br>Installation<br>Installation<br>Installation<br>Installation<br>Installation<br>Installation<br>Installation<br>Installation<br>Installation<br>Installation<br>Installation<br>Installation<br>Installation<br>Installation<br>Installation<br>Installation<br>Installation<br>Installation<br>Installation<br>Installation<br>Installation<br>Installation<br>Installation<br>Installation<br>Installation | Brace Settings<br>Brace |