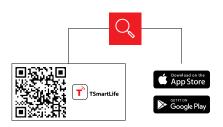

# **QUICK START GUIDE**

#### 1 DOWNLOAD THE TSmartLife APP

Scan QR code or find us on your app store



#### **2 REGISTER AND LOG IN**

Log in for existing users or sign up for new users



## 3 CONNECT YOUR DEVICES TO TSmartLife

A. Connect to Wi-Fi and enable Bluetooth B. Open the TSmartLife app. Power on selected device C. Add your device using one of the following methods:



### **QUICK TIPS**

- · Make sure your devices are powered on.
- · Keep your mobile phone close to your device during connection.
- · Connect your mobile phone to the wireless network at home.
- $\cdot \ \, \text{Enable the 2.4GHz frequency on your Wi-Fi router. Contact the manufacturer if unsure whether the router supports 2.4GHz.} \\$
- $\cdot \text{ The device is unable to connect to Wi-Fi that requires authentication and also appears in public areas such as hotels and restaurants.}\\$
- · It is recommended to