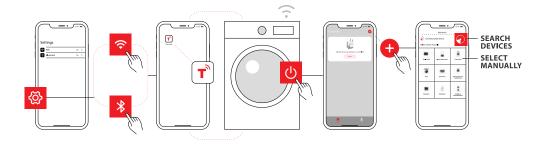

## 3 CONNECT YOUR DEVICES TO TSmartLife

A. Connect to Wi-Fi and enable Bluetooth B. Open the TSmartLife app. Power on selected device C. Add your device using one of the following methods: